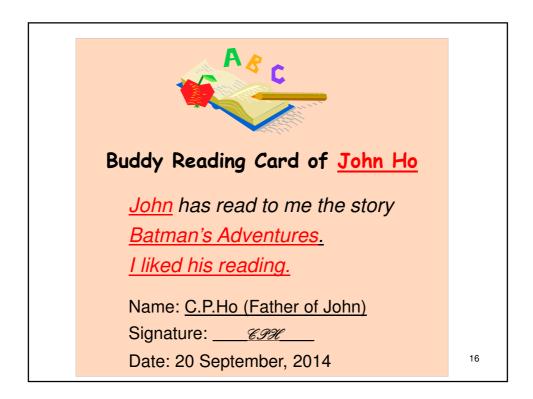

-------------------|-------------------|----------------------|------------|------------------------|--|
|                            | Red<br>Ridinghood | Three little<br>pigs | Cinderella | Batman's<br>adventures |  |
| Amy<br>Chen                | * * *             | ***                  | **         |                        |  |
| Jimmy<br>Wong              |                   | ***                  |            | *                      |  |
| Susan Lin                  | **                | *                    |            | ***                    |  |
| Susie Ko                   |                   | **                   | *          | *                      |  |
|                            |                   |                      |            | 13                     |  |













| How to select books? |                                                |  |  |  |
|----------------------|------------------------------------------------|--|--|--|
| English              | simple, natural & rich                         |  |  |  |
| Difficulty level     | - easier than class readers                    |  |  |  |
|                      | <ul> <li>pps can read independently</li> </ul> |  |  |  |
| Clear labelling      | books of different grades                      |  |  |  |
| Interest &           | - a wide range of interest                     |  |  |  |
| topics               | – give wide exposure                           |  |  |  |
| Attractive pictures  | book cover & pictures inside                   |  |  |  |
| Size of print        | large 20