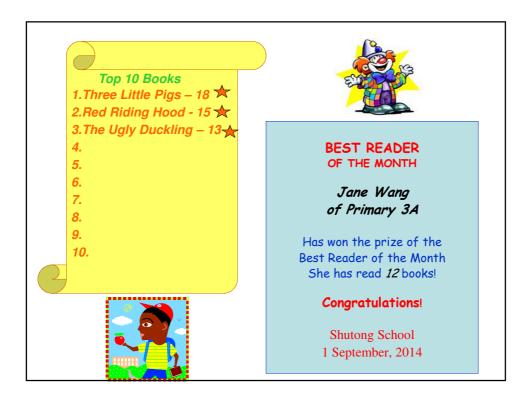

-----------------------|-------------------|----------------------|------------|------------------------|--|
|                            | Red<br>Ridinghood | Three little<br>pigs | Cinderella | Batman's<br>adventures |  |
| Amy<br>Chen                | * * *             | ***                  | **         |                        |  |
| Jimmy<br>Wong              |                   | ***                  |            | *                      |  |
| Susan Lin                  | **                | *                    |            | ***                    |  |
| Susie Ko                   |                   | **                   | *          | *                      |  |
|                            |                   |                      |            | 13                     |  |













| How to select books? |                                                |  |  |  |
|----------------------|------------------------------------------------|--|--|--|
| English              | simple, natural & rich                         |  |  |  |
| Difficulty level     | - easier than class readers                    |  |  |  |
|                      | <ul> <li>pps can read independently</li> </ul> |  |  |  |
| Clear labelling      | books of different grades                      |  |  |  |
| Interest &           | - a wide range of interest                     |  |  |  |
| topics               | – give wide exposure                           |  |  |  |
| Attractive pictures  | book cover & pictures inside                   |  |  |  |
| Size of print        | large 20