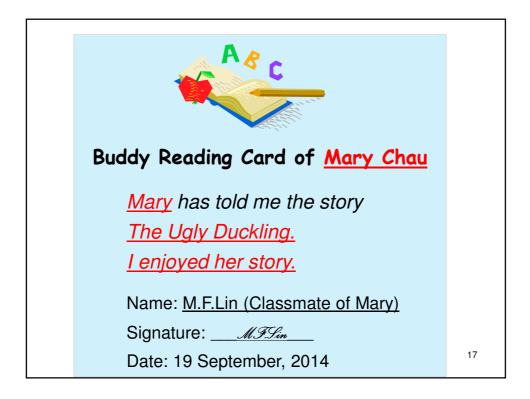

-----------------|-------------------|----------------------|------------|------------------------|--|
|                            | Red<br>Ridinghood | Three little<br>pigs | Cinderella | Batman's<br>adventures |  |
| Amy<br>Chen                | * * *             | ***                  | **         |                        |  |
| Jimmy<br>Wong              |                   | ***                  |            | *                      |  |
| Susan Lin                  | **                | *                    |            | ***                    |  |
| Susie Ko                   |                   | **                   | *          | *                      |  |
|                            |                   |                      |            | 13                     |  |













| How to select books? |                                                |  |  |  |
|----------------------|------------------------------------------------|--|--|--|
| English              | simple, natural & rich                         |  |  |  |
| Difficulty level     | - easier than class readers                    |  |  |  |
|                      | <ul> <li>pps can read independently</li> </ul> |  |  |  |
| Clear labelling      | books of different grades                      |  |  |  |
| Interest &           | - a wide range of interest                     |  |  |  |
| topics               | – give wide exposure                           |  |  |  |
| Attractive pictures  | book cover & pictures inside                   |  |  |  |
| Size of print        | large 20