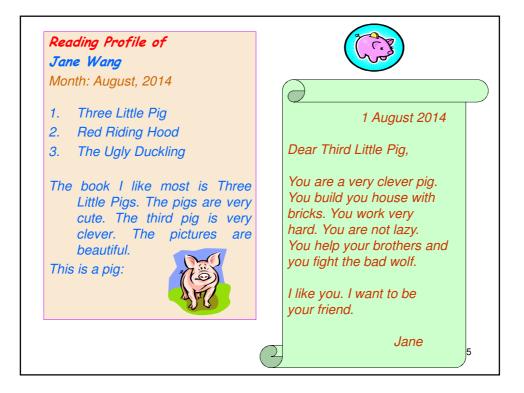

---------------------|-------------------|----------------------|------------|------------------------|--|
|                            | Red<br>Ridinghood | Three little<br>pigs | Cinderella | Batman's<br>adventures |  |
| Amy<br>Chen                | * * *             | ***                  | **         |                        |  |
| Jimmy<br>Wong              |                   | ***                  |            | *                      |  |
| Susan Lin                  | **                | *                    |            | ***                    |  |
| Susie Ko                   |                   | **                   | *          | *                      |  |
|                            |                   |                      |            | 13                     |  |













| How to select books? |                                                |  |  |  |
|----------------------|------------------------------------------------|--|--|--|
| English              | simple, natural & rich                         |  |  |  |
| Difficulty level     | - easier than class readers                    |  |  |  |
|                      | <ul> <li>pps can read independently</li> </ul> |  |  |  |
| Clear labelling      | books of different grades                      |  |  |  |
| Interest &           | - a wide range of interest                     |  |  |  |
| topics               | – give wide exposure                           |  |  |  |
| Attractive pictures  | book cover & pictures inside                   |  |  |  |
| Size of print        | large 20